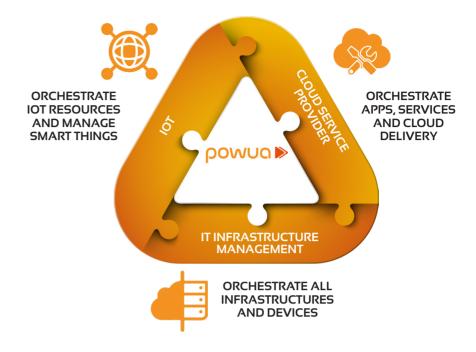

## POWUA ORCHESTRATION PLATFORM

Powua, Avantune's orchestration platform, enables large organizations with end-to-end infrastructure management and full control of services and products on-demand.

Catalog, provision, meter, bill, monitor and analyze through a user friendly interface. Powua will empower you with efficient and transparent IT infrastructure management and IoT orchestration.

## IT INFRASTRUCTURE OR IOT MANAGEMENT

Master your assets, resources and devices

Deploy self-service catalogs for your users

Automate provisioning and scaling of your infrastructure with Al

Meter devices and optimize data gather with IoT

resources, data and policies to simplify all aspects of IoT, IT infrastructure management and the ability to deploy new cloud services.

+39 0734 6722